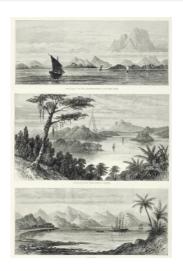

## Date:

C1890

Artist: G.Monetbard

**Condition:** In good condition.

Technique: Engraving.

Image Size: 225mm x 315mm

**Description:** C19th engraving of Malaysian tin mines. Inset titles:

1. Entrance to the Kuantan River, where the Pahang Corporation are working.

2. Batu Sawah, the landing-stage sixteen miles up the Kuantan.

3. Campbell's Tin Lode (Pahang Corporation). Showing ancient workings.

4. Sungei Lambing District, where the Pahang Corporation are working their mines.

5. Native Chinese Tin-Stamping Mill, on the Kuantan.

From the original edition of the Illustrated London News.