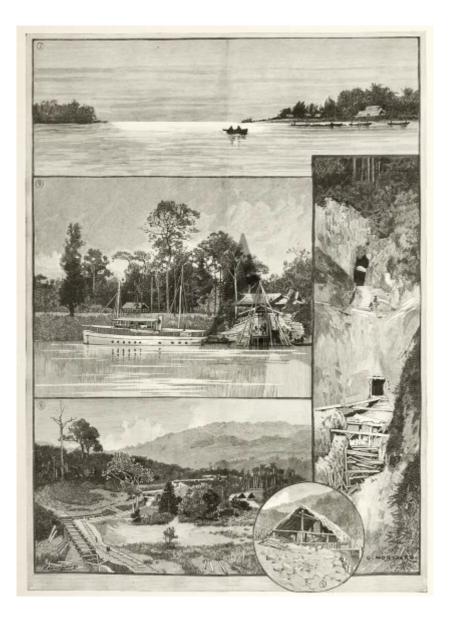

## Date:

C1890

Artist: G.Monetbard

**Condition:** In good condition.

Technique: Engraving.

Image Size: 225mm x 315mm

**Description:** C19th engraving of Malaysian tin mines. Inset titles:

1. Entrance to the Kuantan River, where the Pahang Corporation are working.

2. Batu Sawah, the landing-stage sixteen miles up the Kuantan.

3. Campbell's Tin Lode (Pahang Corporation). Showing ancient workings.

4. Sungei Lambing District, where the Pahang Corporation are working their mines.

5. Native Chinese Tin-Stamping Mill, on the Kuantan.

From the original edition of the Illustrated London News.