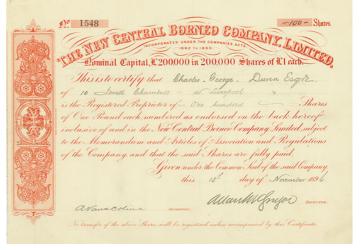

5dd4c63ae7)

THE MONTEVIDEO TELEPHONE COMPANY LIMITED GAPITAL E 160.000 87000 55% PRIFERENCE SMARES OF 51 FACH Nº 1 - 87.000 AND 73.000 ORDINARY SHARES OF 51 FACH Nº 1 - 87.000 Chis is to Certify that

#### Montevideo Telephone Company Limited

New Central Borneo Company